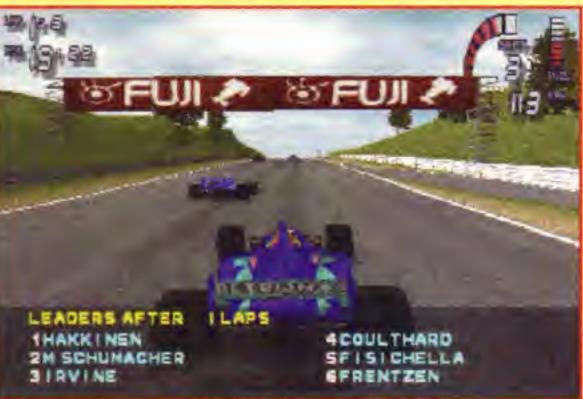

### Creep up from behind, a quick Long fights can get quite cut, and no long fight is needed. messy. There's a lot of blood!

ayStation

sygnosis's previous PlayStation Formula 1 games have been massive, and they're planning on Formula 1 '98 being even bigger! A new team called Visual Sciences has built a new game engine from scratch, giving the game a very different look from the previous games, which were coded by **Bizarre Creations. Having the official** license for the 1998 Formula 1 season means that it has all the real courses, drivers and cars, plus the rule changes which have been put in place in real life. Here's how it's coming along.

As they've done with the last two Formula 1 games, Psygnosis are going to use their official license to

Getting bored of watching Mika Hakkinen zoom to victory every race? Here's your chance to do something about it.

the max. This means that you'll get all the real courses used this season in accurate detail, all the real cars and sponsors (except for the tobacco companies), and all the real drivers.

As you can tell from the race order here, the drivers all act like their real-life counterparts.